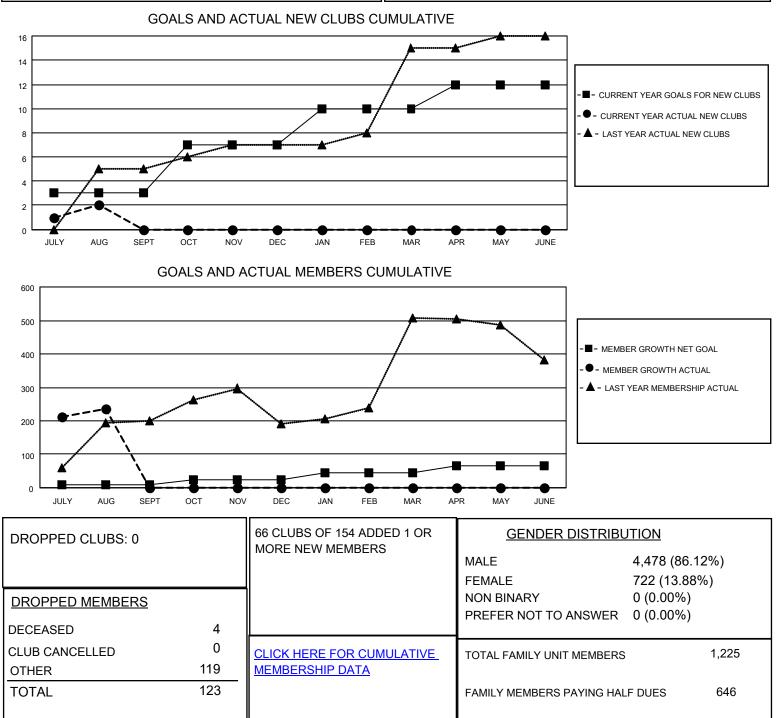

## LOCATION INDIA

District 318 C

Results as of: 8/31/2023

| Clubs                 |               |           |               | Members               |                         |                         |                                                    |
|-----------------------|---------------|-----------|---------------|-----------------------|-------------------------|-------------------------|----------------------------------------------------|
| RESULTS FOR 2023-2024 |               |           |               | RESULTS FOR 2023-2024 |                         |                         |                                                    |
| QUARTER               | NEW CLUB GOAL | NEW CLUBS | DROPPED CLUBS | QUARTER               | IBER GROWTH NET<br>GOAL | MEMBER GROWTH<br>ACTUAL | DROPPED<br>MEMBERS ACTUAL<br>(including transfers) |
| JULY/AUG/SEPT         | 3             | 2         | 0             | JULY/AUG/SEPT         | 10                      | 369                     | 123                                                |
| OCT/NOV/DEC           | 4             | 0         | 0             | OCT/NOV/DEC           | 15                      | 0                       | 0                                                  |
| JAN/FEB/MAR           | 3             | 0         | 0             | JAN/FEB/MAR           | 20                      | 0                       | 0                                                  |
| APR/MAY/JUNE          | 2             | 0         | 0             | APR/MAY/JUNE          | 20                      | 0                       | 0                                                  |